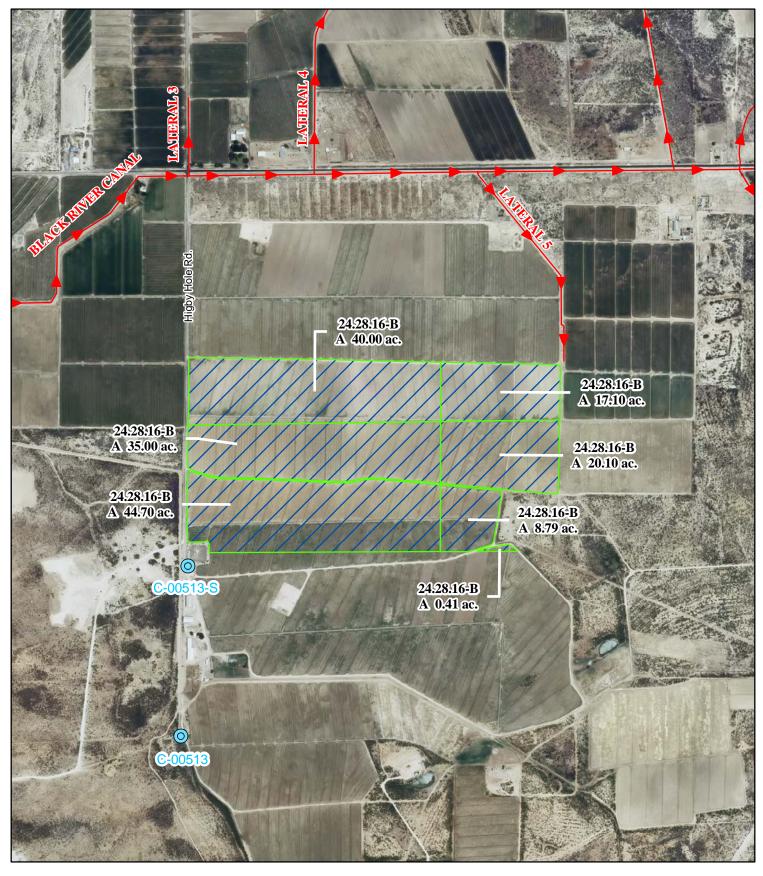

## f. Location and Amount of Irrigated Acreage:

Section 16, Township 24S, Range 28E, N.M.P.M.

| Pt. NW <sup>1</sup> /4             |        | 40.00 acres                 |
|------------------------------------|--------|-----------------------------|
| Pt. NE <sup>1</sup> /4             |        | 17.10 acres                 |
| Pt. SW <sup>1</sup> / <sub>4</sub> |        | 79.70 acres                 |
| Pt. SE <sup>1</sup> / <sub>4</sub> |        | 29.30 acres                 |
|                                    | Total: | 166.10 acres (Supplemental) |

As shown on the attached revised Hydrographic Survey Map for Subfile No. 24.28.16-B, and the CID Section Hydrographic Survey Map Sheet No. 7 (1999-2011), included in Part F of this Appendix, representing the Court record as of the date of the filing of this Decree.

## g. Amount of Water:

As set forth in Part B of this Appendix.

| Legend   ◎ Point of Diversion   → Canals / Ditches   Tract Boundaries | 2009 Digital Orthophotography<br>Grid Interval = 1000<br>Scale 1 " = 1,000 ' | <b>_</b>  | <b>STATE OF NEW MEXICO</b><br>Office of the State Engineer<br>John R. D'Antonio, Jr., P.E., State Engineer | Pardue Limited<br>Company<br>Subfile 24.28.16-B<br>5/4/2011 |
|-----------------------------------------------------------------------|------------------------------------------------------------------------------|-----------|------------------------------------------------------------------------------------------------------------|-------------------------------------------------------------|
| Surface Water Only                                                    | Scale $1 = 1,000$                                                            | $\otimes$ | Pecos River Stream System                                                                                  | of the State Co.                                            |
| Supplemental Groundwater                                              | 1:12,000                                                                     |           | Carlsbad Irrigation District                                                                               |                                                             |
| Reservoir / Pond                                                      | 250 500 750 1,000 1,250 1,500 1,750                                          |           | Hydrographic Survey                                                                                        | ,                                                           |
| No Right                                                              | Feet                                                                         | ■         | Township 24 D.C                                                                                            | . Enterstate Stream Commission PAI                          |